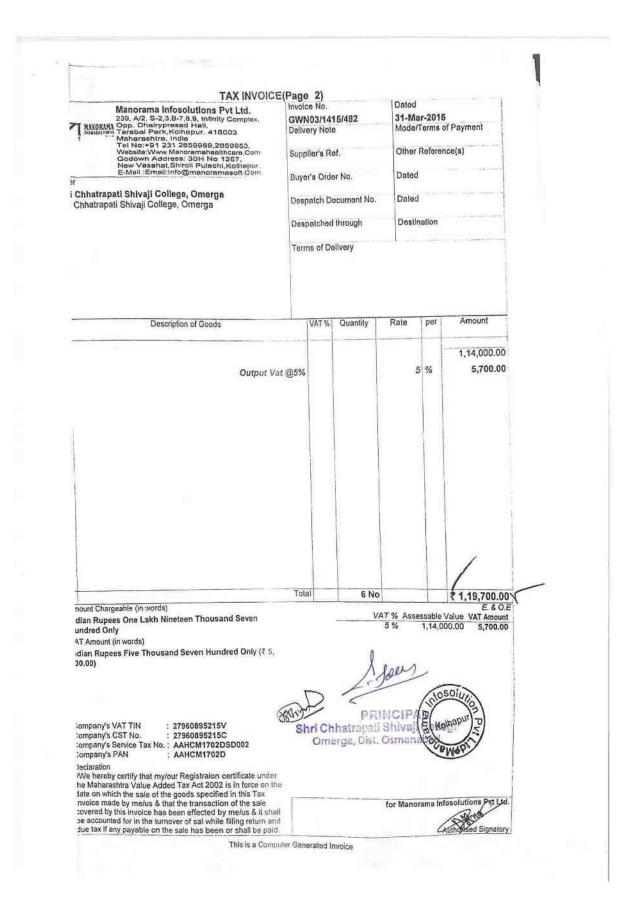

| Sr.<br>No. | Description of<br>article                      | Quantity |       | Voucher<br>No. |        | _    | HE YEAR 2014 - 2<br>Name of<br>Supplier                                | Balance<br>If any | Stock in Balance | Place of storage                     | Remark                |
|------------|------------------------------------------------|----------|-------|----------------|--------|------|------------------------------------------------------------------------|-------------------|------------------|--------------------------------------|-----------------------|
| <u> </u>   | Der Withick: 3540<br>(C13/468/500/DRW/14       | <br>}    | 2015  | 34             | 34650- | m    | Kelmins                                                                | m                 |                  |                                      |                       |
| 2)         | Hand Divis                                     |          |       |                |        |      |                                                                        |                   |                  |                                      |                       |
| =          | TOSHIDU LTO USBOH                              | 97       | -11-  |                | 5300   | 00   |                                                                        |                   |                  | -                                    |                       |
|            | Dell o phiplex second<br>(G313-51448 (Stepper) |          | 24402 | ho             | 184500 | 200  |                                                                        |                   |                  |                                      |                       |
| 0          | NAM 18.54 WOLE<br>Ell LED MONITOR.             |          |       |                |        |      |                                                                        |                   |                  |                                      |                       |
| 1          | en 07+1 2402 3020mt<br>13[3:5]448[504/         | na -     | 2010  | 73             | 774000 | ~~~~ |                                                                        |                   | 1.31             |                                      | inter and             |
| Dr         | SM13-125 Miller                                |          |       |                |        |      |                                                                        |                   | -                | 1                                    | 1                     |
| -10        | Self LEE monito                                | -        |       |                |        |      |                                                                        |                   |                  | tre                                  | F-                    |
|            |                                                | _        |       |                |        |      | your                                                                   |                   |                  | भिके<br>विश्वती महार्ग<br>वि उम्माता | 4 <b>11</b> 89<br>(14 |
|            |                                                |          |       |                |        |      | Principal<br>A Chinatrapeti Shivaji College<br>OlleRGA Dist. Osmanabad |                   |                  |                                      | -                     |