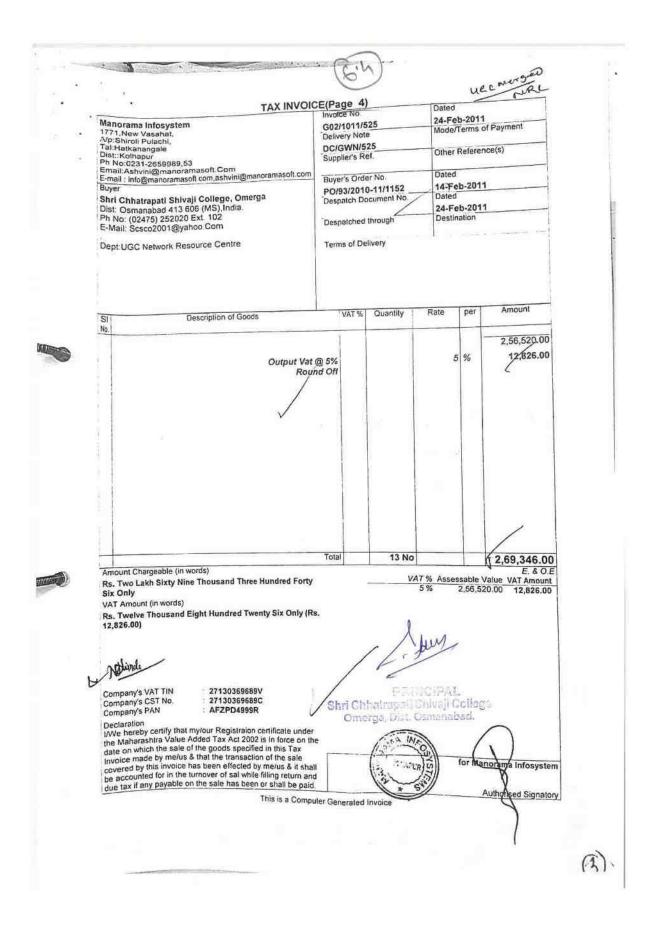

| Sr.<br>No. | Description of article           | Quantity | Date of<br>new pur-<br>ches if<br>any | Voucher<br>No. | Amour<br>Rs. | nt<br>Ps | Name of<br>Supplier | Balance<br>if any | Stock in<br>Balance | Piace of storage | Remarks  |
|------------|----------------------------------|----------|---------------------------------------|----------------|--------------|----------|---------------------|-------------------|---------------------|------------------|----------|
| a          | Dell optipier 250                | 62       | 24:232                                |                | -0418F       | ŝ        | managama Sostanta   | sm.               |                     |                  | USE (mag |
|            | ((12)3.2/240/320)                |          |                                       | Æ              |              |          | leating .           |                   |                     |                  |          |
|            | DRNI 37t.                        |          |                                       |                |              |          |                     |                   |                     |                  |          |
| 25         | Dell nomites.                    |          |                                       |                |              |          |                     |                   |                     |                  |          |
| 2          | 1.8.54 wide.                     | 02       | 24.02.11                              | ~~~            |              |          |                     |                   |                     | -                |          |
|            |                                  |          |                                       |                |              |          |                     |                   |                     |                  |          |
| 3)         | Den server                       | or       | 24-202                                | w              | -126vor      | 670      | m                   |                   |                     | -                | -        |
|            | T-120(QCR 2-4/468                |          |                                       |                |              |          |                     | -                 | +                   |                  |          |
|            | 2000000000000                    |          |                                       |                |              |          |                     |                   |                     | -                | -        |
|            | Dell monitor.                    |          | L.                                    | w              |              |          |                     |                   |                     |                  |          |
| S.         | Dell monuros.<br>18.5" wede, TFT | 07       | 24:211                                |                |              |          |                     |                   |                     |                  |          |