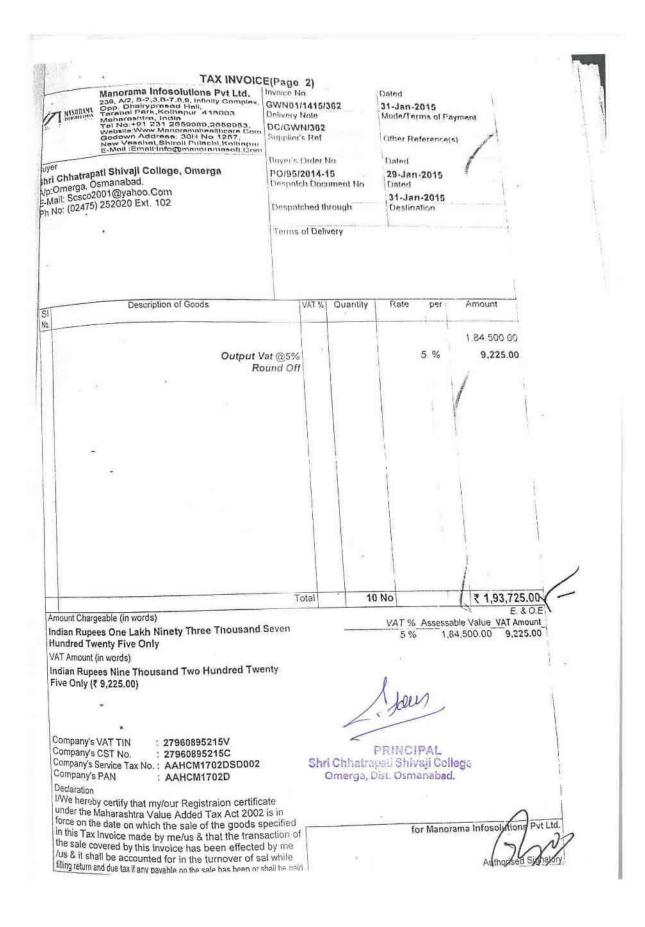

| Sr.<br>No. | Description of article                        | Quantity | Date of<br>new pur-<br>ches if<br>any | Voucher<br>No. | Amour<br>Rs. | nt<br>Ps. | Name of<br>Supplier | Balance<br>if any | Stock in<br>Balance | Place of storage | Remarks     |
|------------|-----------------------------------------------|----------|---------------------------------------|----------------|--------------|-----------|---------------------|-------------------|---------------------|------------------|-------------|
| 2          | Dell optiphere 340                            | 10       | 10 312                                | 4 <b>43</b>    | 302500-      | 00        | WANDERNUN JUSTAN    | cinj              |                     |                  | 1 SASSEM    |
|            | Intel 13, 330 cm2                             |          |                                       | 1984h          |              |           | Kallwigus,          |                   |                     |                  | - DELL SAID |
|            | 2482.40m, LE3 monutes<br>18:5" USB monute and |          |                                       |                |              |           |                     |                   |                     |                  |             |
|            | key Bonul,                                    |          |                                       |                |              |           |                     |                   |                     | 1                |             |
| 3          | V                                             | 20       | 10:0375                               | 1865           | Gosouda      | vo        |                     |                   |                     | Langeb           | RE ZIRK FI  |
|            |                                               |          |                                       | 210            |              |           | -12-                |                   |                     |                  |             |
| $\geq$     | EBX10<br>EBX10                                | 04       |                                       | 813            |              |           |                     |                   |                     |                  |             |
| >          | PEOJecture screem.                            | 07       |                                       |                |              |           | -11-                | -                 |                     |                  | w-          |