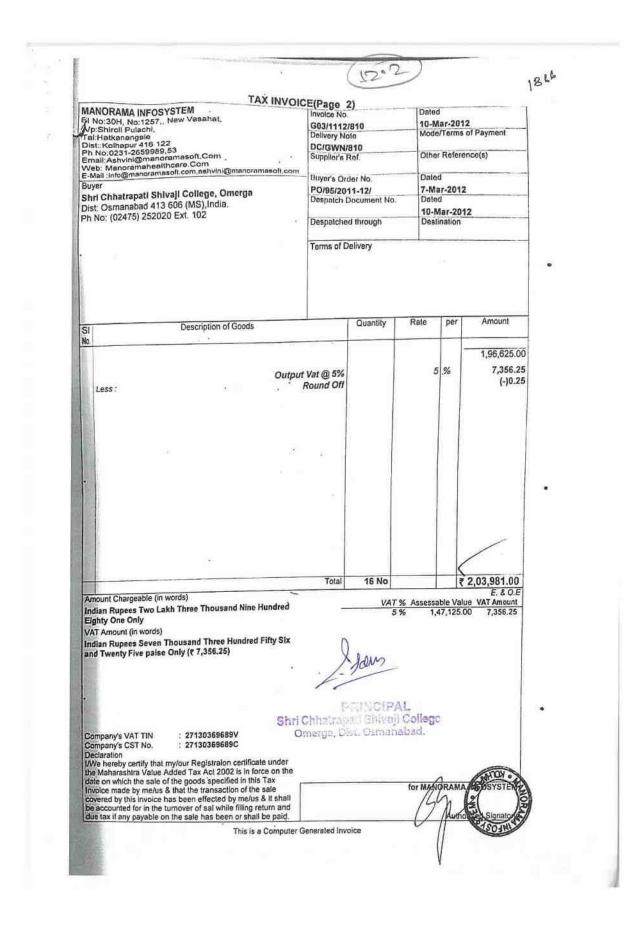

| Sr.<br>No. | Description of article              | Quantity | Date of<br>new pur-<br>ches if<br>any | Voucher<br>No. | Amou<br>Rs. | int<br>Ps. | Name of<br>Supplier    | Balance<br>if any | Stock in<br>Balance | Place of storage | Remark |
|------------|-------------------------------------|----------|---------------------------------------|----------------|-------------|------------|------------------------|-------------------|---------------------|------------------|--------|
| D          | DEN YOUTED 2520                     | 10       | 2.2                                   | 40             | 401WI>      | 100        | Phonopeniu In Postster |                   |                     | 03-3             |        |
|            | Tabled                              |          | 2013                                  | 514            |             |            | leolhagus.             |                   |                     |                  |        |
| X          | Mail athor in a                     |          |                                       |                |             |            |                        |                   |                     |                  |        |
|            | HUADT<br>HEATERAS EDADO             | 07       |                                       | m              | 101946-     | 00         |                        |                   |                     |                  |        |
| 3)         | Beety Town Ster-                    | 01       | -in-                                  |                | Seen        | - 10       |                        |                   |                     |                  |        |
| 40         | NES WINDOWS 700000                  | 01       | -11-                                  | -14-           | 3240        | - 10       |                        |                   |                     | -11              | 5      |
| 2          | OGM 32111                           |          |                                       |                |             |            |                        |                   |                     |                  |        |
| 0          | Codyse whereas<br>presenter carally | 01       |                                       | -07-           | 3300        | avo        | -11-                   |                   |                     | -0-              |        |
|            | 1                                   |          |                                       |                | 5-          | t          | +                      |                   | 1                   |                  |        |
| 6)         | peinte 1020 LT                      | 01       | -m                                    | -0-            | 7700        | - 10       | -00-                   |                   |                     |                  | +      |
| 6)         | )<br>peinte 10201-T                 | 01       |                                       | -2-            | ,<br>ननला   | • 10       | 1<br>                  |                   |                     | 1-an             |        |