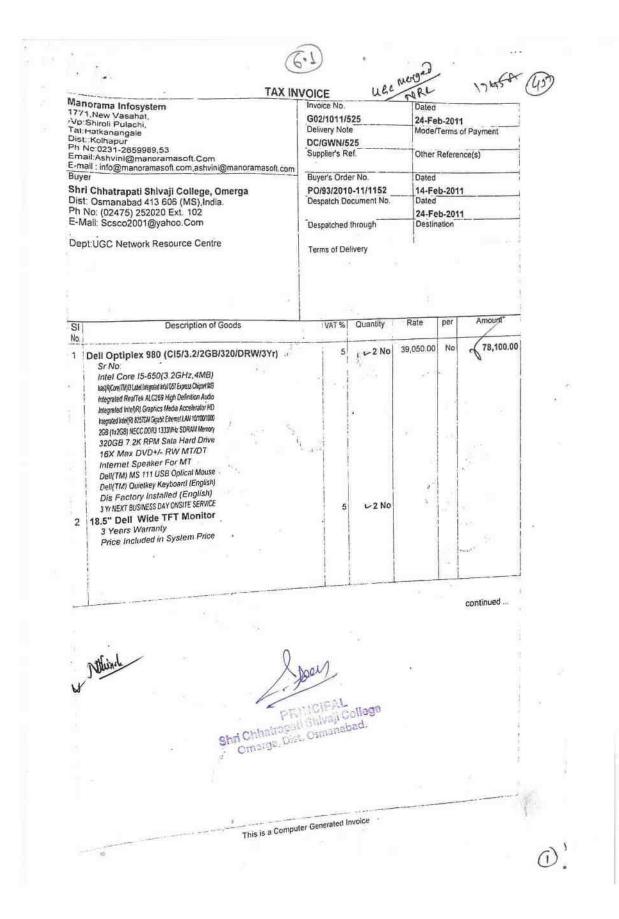

| Sr.<br>No. | Description of article           | Quantity | Date of<br>new pur-<br>ches if<br>any | Voucher<br>No. | Amour<br>Rs. | nt<br>Ps | Name of<br>Supplier | Balance<br>if any | Stock in<br>Balance | Piace of storage | Remarks  |
|------------|----------------------------------|----------|---------------------------------------|----------------|--------------|----------|---------------------|-------------------|---------------------|------------------|----------|
| a          | Dell optipier 250                | 62       | 24:232                                |                | -0418F       | ŝ        | managama Sostanta   | sm.               |                     |                  | USE (mag |
|            | ((12)3.2/240/320)                |          |                                       | Æ              |              |          | leating .           |                   |                     |                  |          |
|            | DRNI 37t.                        |          |                                       |                |              |          |                     |                   |                     |                  |          |
| 25         | Dell nomites.                    |          |                                       |                |              |          |                     |                   |                     |                  |          |
| 2          | 1.8.54 wide.                     | 02       | 24.02.11                              | ~~~            |              |          |                     |                   |                     | -                |          |
|            |                                  |          |                                       |                |              |          |                     |                   |                     |                  |          |
| 3)         | Den server                       | or       | 24-202                                | w              | -126vor      | 670      | m                   |                   |                     | -                | -        |
|            | T-120(QCR 2-4/468                |          |                                       |                |              |          |                     | -                 | +                   |                  |          |
|            | 2000000000000                    |          |                                       |                |              |          |                     |                   |                     | -                | -        |
|            | Dell monitor.                    |          | L.                                    | w              |              |          |                     |                   |                     |                  |          |
| S.         | Dell monuros.<br>18.5" wede, TFT | 07       | 24:211                                |                |              |          |                     |                   |                     |                  |          |