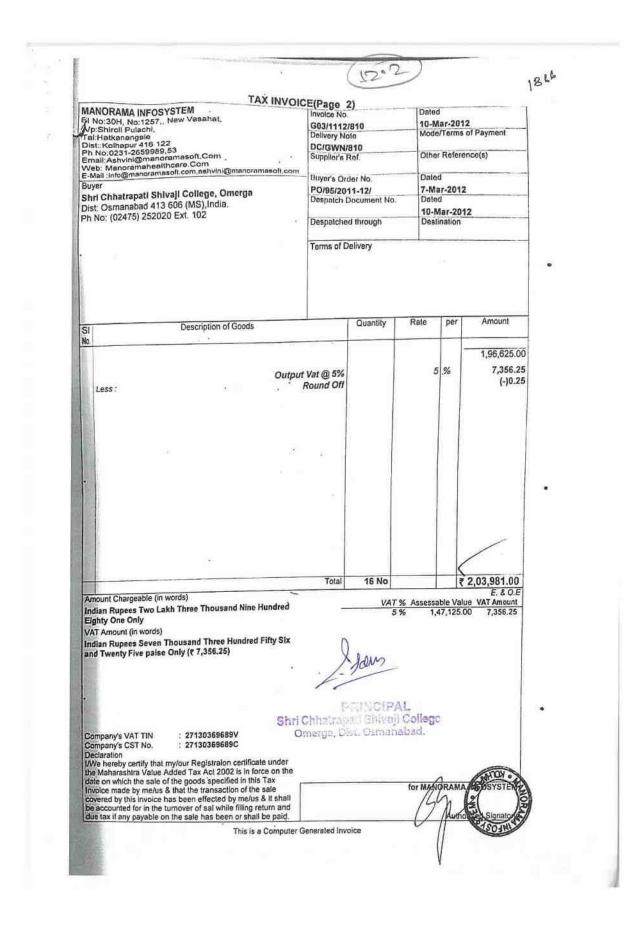

| Sr.<br>No. | Description of article                        | Quantity | Date of<br>new pur-<br>ches if<br>any | Voucher<br>No. | Amour<br>Rs. | nt<br>Ps. | Name of<br>Supplier | Balance<br>if any | Stock in<br>Balance | Place of storage | Remarks     |
|------------|-----------------------------------------------|----------|---------------------------------------|----------------|--------------|-----------|---------------------|-------------------|---------------------|------------------|-------------|
| 2          | Dell optiphere 340                            | 10       | 10 312                                | 4 <b>43</b>    | 302500-      | 00        | WANDERNUN JUSTAN    | cinj              |                     |                  | 1 SASSEM    |
|            | Intel 13, 330 cm2                             |          |                                       | 1984h          |              |           | Kallwigus,          |                   |                     |                  | - DELL SAID |
|            | 2482.40m, LE3 monutes<br>18:5" USB monute and |          |                                       |                |              |           |                     |                   |                     |                  |             |
|            | key Bonul,                                    |          |                                       |                |              |           |                     |                   |                     | 1                |             |
| 3          | V                                             | 20       | 10:0375                               | 1865           | Gosouda      | vo        |                     |                   |                     | Langeb           | RE ZIRK FI  |
|            |                                               |          |                                       | 210            |              |           | -12-                |                   |                     |                  |             |
| $\geq$     | EBX10<br>EBX10                                | 04       |                                       | 813            |              |           |                     |                   |                     |                  |             |
| >          | PEOJecture screem.                            | 07       |                                       |                |              |           | -11-                | -                 |                     |                  | w-          |