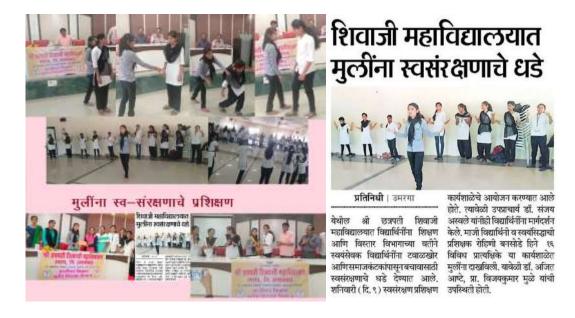

### 7.1. Specific Facilities for Women

1) Safety and Security

#### SELF-DEFENCE TRAINING' FOR THE GIRL STUDENTS ETC.



#### The NIRBHAYA PETI,

A separate cell is working for girls; and **VISHAKHA Committee under** which sexual harassment prevention, Grievance and Redressal Mechanism, Anti Ragging is functioning as per norms laid by Government of Maharashtra/UGC/University:



# 2) CCTV



# 3) COUNSELLING - Skill Development Centre – Faculty wise Counselling



## 4) Common Rooms – washrooms



# 5) Any Other

## **WOMEN HOSTEL**



## - YOGA Centre



### **Counselling at ICT Hall**



**SHOOTING CNETRE** 



**CYCLE Parking**