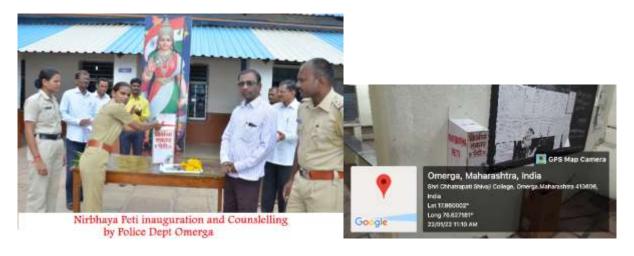

#### The NIRBHAYA PETI,

A separate cell is working for girls; and **VISHAKHA Committee under** which sexual harassment prevention, Grievance and Redressal Mechanism, Anti Ragging is functioning as per norms laid by Government of Maharashtra/UGC/University: